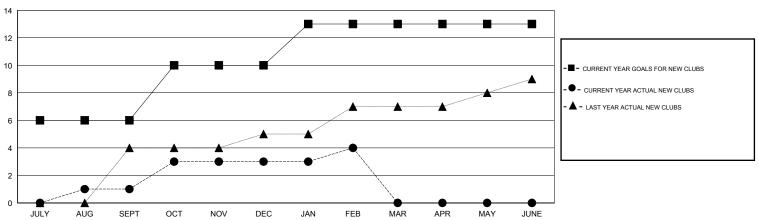

## GMT: Mahesh Pasqual LOCATION INDIA GMT CA 6

|               |                  | Clubs            |                  |                  | Members               |                    |                                     |                    |                  |  |
|---------------|------------------|------------------|------------------|------------------|-----------------------|--------------------|-------------------------------------|--------------------|------------------|--|
|               | RESUI            | TS FOR 2014-2015 |                  |                  | RESULTS FOR 2014-2015 |                    |                                     |                    |                  |  |
| QUARTER       | NEW CLUB<br>GOAL | NEW CLUBS        | DROPPED<br>CLUBS | NET<br>GAIN/LOSS | QUARTER               | NEW MEMBER<br>GOAL | CHARTER AND<br>NEW MEMBERS<br>ADDED | DROPPED<br>MEMBERS | NET<br>GAIN/LOSS |  |
| JULY/AUG/SEPT | 6                | 1                | 0                | 1                | JULY/AUG/SEPT         | 150                | 173                                 | 62                 | 111              |  |
| OCT/NOV/DEC   | 4                | 2                | 2                | 0                | OCT/NOV/DEC           | 60                 | 126                                 | 168                | -42              |  |
| JAN/FEB/MAR   | 3                | 1                | 2                | -1               | JAN/FEB/MAR           | 70                 | 124                                 | 47                 | 77               |  |
| APR/MAY/JUNE  | 0                | 0                | 0                | 0                | APR/MAY/JUNE          | -30                | 0                                   | 0                  | 0                |  |

#### GOALS AND ACTUAL NEW CLUBS CUMULATIVE