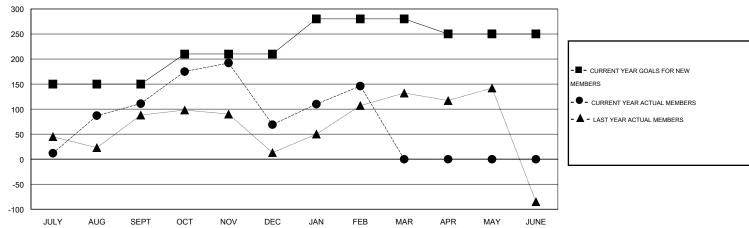

## GMT: Mahesh Pasqual LOCATION INDIA GMT CA 6

|               |                  | Clubs            |                  |                  | Members               |                    |                                     |                    |                  |  |
|---------------|------------------|------------------|------------------|------------------|-----------------------|--------------------|-------------------------------------|--------------------|------------------|--|
|               | RESUI            | TS FOR 2014-2015 |                  |                  | RESULTS FOR 2014-2015 |                    |                                     |                    |                  |  |
| QUARTER       | NEW CLUB<br>GOAL | NEW CLUBS        | DROPPED<br>CLUBS | NET<br>GAIN/LOSS | QUARTER               | NEW MEMBER<br>GOAL | CHARTER AND<br>NEW MEMBERS<br>ADDED | DROPPED<br>MEMBERS | NET<br>GAIN/LOSS |  |
| JULY/AUG/SEPT | 6                | 1                | 0                | 1                | JULY/AUG/SEPT         | 150                | 173                                 | 62                 | 111              |  |
| OCT/NOV/DEC   | 4                | 2                | 2                | 0                | OCT/NOV/DEC           | 60                 | 126                                 | 168                | -42              |  |
| JAN/FEB/MAR   | 3                | 1                | 2                | -1               | JAN/FEB/MAR           | 70                 | 124                                 | 47                 | 77               |  |
| APR/MAY/JUNE  | 0                | 0                | 0                | 0                | APR/MAY/JUNE          | -30                | 0                                   | 0                  | 0                |  |

#### GOALS AND ACTUAL MEMBERS CUMULATIVE

| DROPPED CLUBS: 4     |            | 35 CLUBS OF 66 ADDED 1 OR MORE<br>NEW MEMBERS | GENDER DISTRIBUTION  MALE 1,722 (73.97%) |              |     |
|----------------------|------------|-----------------------------------------------|------------------------------------------|--------------|-----|
| DROPPED MEMBERS      |            |                                               | FEMALE                                   | 606 (26.03%) |     |
| DECEASED             | 3          | CLICK HERE FOR HEALTH                         | FAMILY UNIT MEMBERS                      |              | 977 |
| CLUB CANCELLED OTHER | 125<br>149 | ASSESSMENT DATA                               | HEAD OF HOUSEHOLD                        |              | 348 |
| TOTAL                | 277        |                                               | NON-HEAD OF HOUSEHOL                     | 629          |     |